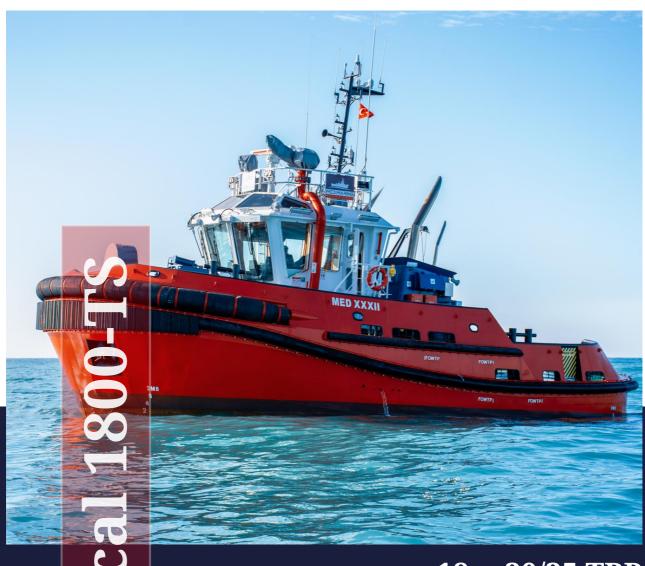

# **SEA THE FUTURE**



18m 30/35 TBP **Conventional Tugboat** 





# RAscal 1800-TS



#### **DESIGN / BASIC FUNCTIONS**

Robert Allan Ltd. / Towing, pushing, mooring, fire-fighting

### **CLASSIFICATION**

I / C ★ HULL • (★) MACH, AUT-UMS, TUG, UNRESTRICTED NAVIGATION, FIREFIGHTING SHIP E, INWATERSURVEY

#### **DIMENSIONS**

LENGTH O.A. 18,00 m BEAM 9,60 m DEPTH 3,30 m DRAFT $_{\rm max}$  3,50 m GROSS TONNAGE < 150

#### **PERFORMANCES**

BOLLARD PULL RANGE 30 - 35 TBP SPEED 10 knots

#### TANK CAPACITIES

FUEL OIL 24,4 m $^3$  POTABLE WATER 4,2 m $^3$  SEWAGE 4,0 m $^3$  OILY WATER 2,3 m $^3$  FOAM 1,3 m $^3$  SLUDGE 1,0 m $^3$ 

#### **ACCOMMODATION**

Crew Capacity 4

HVAC Split type A/C units for

accommodation and wheelhouse

ARRANGEMENT 2 x double crew cabin

# PROPULSION SYSTEM

TOTAL POWER (30 TBP) 2